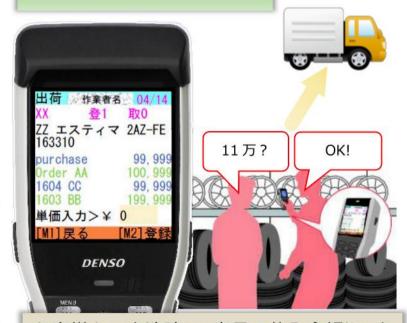

#### 【迅速な請求書作成をサポート】

・IC タグやバーコード読取り、**その場でデータ送信**するだけで**請求書に商品登録可能** 

他の顧客向け商品を間違えて

読取った場合、音と画面で警

告。作業ミスを防ぎます。

- ・交渉時に**仕入金額や、最高入札金額、販売履歴を見ながら**商談可能
- ・決定した値段をその場で入力、データ送信して、請求書に登録可能

## 商談&出荷モード

お客様との交渉時に、商品の仕入金額や、ネ ット入札での最高入札金額、過去の販売履 歴を確認しながら商談可能。

決まった値段をその場で入力でき、 データ送信するだけでリアルタイムに請求 書に登録可能。