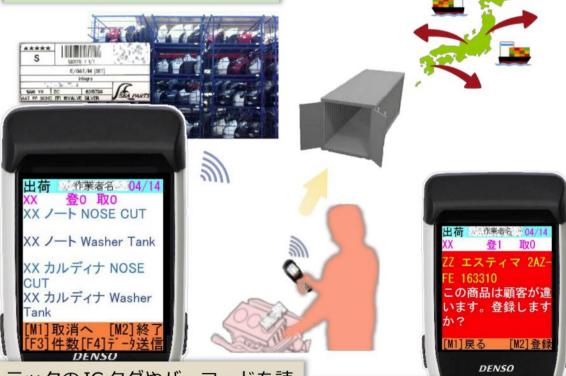

#### 【ミスの防止】

・顧客間違いや出荷品間違いを防ぐ

ラックの IC タグやバーコードを読 取り、その場でデータ送信するだ けでリアルタイムに請求書に商品 登録可能。