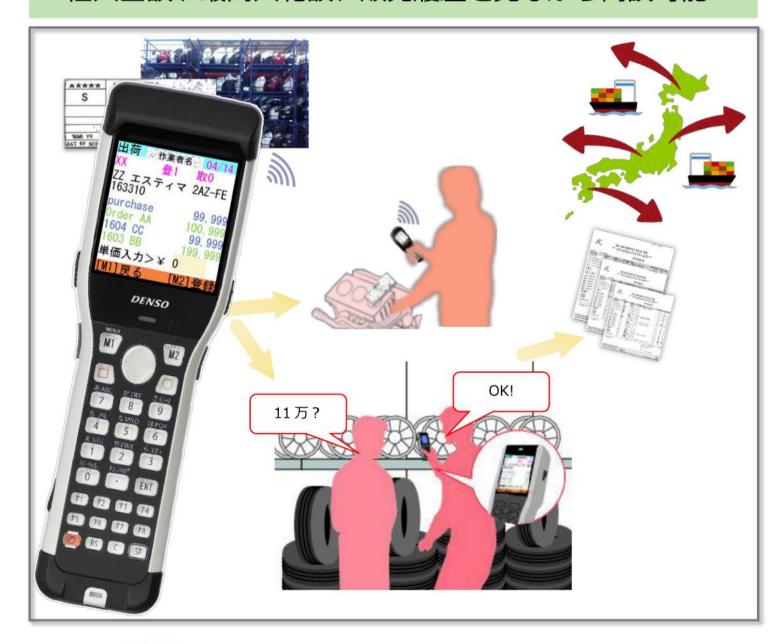

#### 【迅速な請求書作成をサポート】

・IC タグやバーコード読取り、**その場でデータ送信**するだけで**請求書に商品登録可能** 

他の顧客向け商品を間違えて

読取った場合、音と画面で警

告。作業ミスを防ぎます。

- ・交渉時に**仕入金額や、最高入札金額、販売履歴を見ながら**商談可能
- ・決定した値段をその場で入力、データ送信して、請求書に登録可能

## 商談&出荷モード

お客様との交渉時に、商品の仕入金額や、ネ ット入札での最高入札金額、過去の販売履 歴を確認しながら商談可能。

決まった値段をその場で入力でき、 データ送信するだけでリアルタイムに請求 書に登録可能。