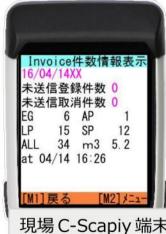

#### 【ミスの防止】

・顧客間違いや出荷品間違いを防ぐ

ラックの IC タグやバーコードを読 取り、その場でデータ送信するだ けでリアルタイムに請求書に商品 登録可能。

## 商談&出荷モード

お客様との交渉時に、商品の仕入金額や、ネ ット入札での最高入札金額、過去の販売履 歴を確認しながら商談可能。

決まった値段をその場で入力でき、 データ送信するだけでリアルタイムに請求 書に登録可能。